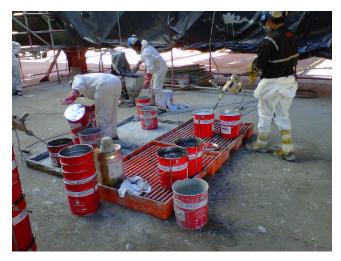

SUBSTRATE: Steel

EXPOSURE: Exterior Weathering - severe industrial - seacoast and chemical environment

SURFACE PREP: SSPC-SP 10 (Near White Blast)

PRODUCTS: Carbozinc 859, Carboguard 893 SG, Thermo-Lag 3000-SP, Carboguard 1340, Carbothane 133 HB

#### **PROJECT DESCRIPTION:**

Product applied at workshop 3 months before finished application.

## **NEW COKE UNIT**

ADDITIONAL PHOTOS: