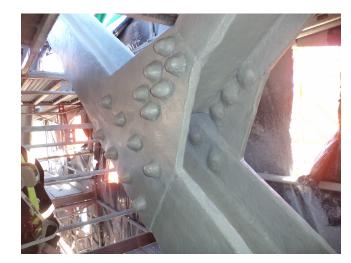

SUBSTRATE: Steel

EXPOSURE: Exterior Weathering - severe industrial - seacoast and chemical environment

SURFACE PREP: SSPC-SP 10 (Near White Blast)

PRODUCTS: Carbozinc 859, Carboguard 893 SG, Thermo-Lag 3000-SP, Carboguard 1340, Carbothane 133 HB

#### **PROJECT DESCRIPTION:**

Product applied at workshop 3 months before finished application.

## **NEW COKE UNIT**

ADDITIONAL PHOTOS: