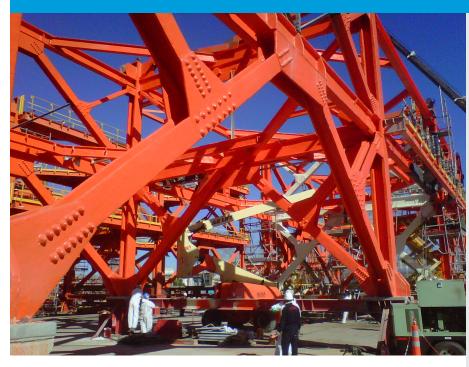

### **NEW COKE UNIT**

LOCATION: La Plata, Buenos Aires, Argentina

DATE OF APPLICATION: March 2014

MARKET: Oil & Gas - Downstream

**TYPE:** New Construction

OWNER: YPF SA

PROJECT SIZE: 25,000 Liters

**AREA COATED:** steel structure

SUBSTRATE: Steel

EXPOSURE: Exterior Weathering - severe industrial - seacoast and chemical environment

SURFACE PREP: SSPC-SP 10 (Near White Blast)

PRODUCTS: Carbozinc 859, Carboguard 893 SG, Thermo-Lag 3000-SP, Carboguard 1340, Carbothane 133 HB

#### **PROJECT DESCRIPTION:**

Product applied at workshop 3 months before finished application.