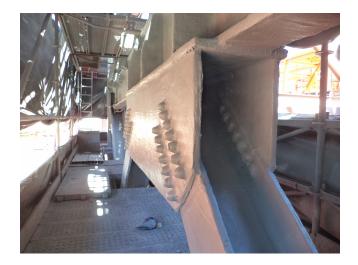

### **NEW COKE UNIT**

LOCATION: La Plata, Buenos Aires, Argentina

DATE OF APPLICATION: March 2014

MARKET: Oil & Gas - Downstream

**TYPE:** New Construction

OWNER: YPF SA

PROJECT SIZE: 25,000 Liters

**AREA COATED:** steel structure

SUBSTRATE: Steel

EXPOSURE: Exterior Weathering - severe industrial - seacoast and chemical environment

SURFACE PREP: SSPC-SP 10 (Near White Blast)

PRODUCTS: Carbozinc 859, Carboguard 893 SG, Thermo-Lag 3000-SP, Carboguard 1340, Carbothane 133 HB