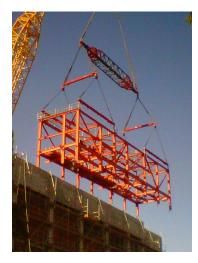

### **NEW COKE UNIT**

LOCATION: La Plata, Buenos Aires, Argentina

DATE OF APPLICATION: March 2014

MARKET: Oil & Gas - Downstream

**TYPE:** New Construction

OWNER: YPF SA

PROJECT SIZE: 25,000 Liters

**AREA COATED:** steel structure

#### **PROJECT DESCRIPTION:**

Product applied at workshop 3 months before finished application.