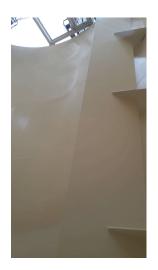

# **Product Case History**



### Cerro Vanguardia

LOCATION: Santa Cruz, Argentina

**DATE OF APPLICATION: May 2019** 

MARKET: Metals & Mining

**TYPE:** Maintenance

**OWNER:** Cerro Vanguardia S.A.

PROJECT SIZE: 4,000 Liters

AREA COATED: Tank Lining

SUBSTRATE: Steel

EXPOSURE: Immersion, Chemical

SURFACE PREP: SSPC-SP 5 (White Metal Blast)

PRODUCTS: Reactamine 760

**AREA COATED:** 

#### **PROJECT DESCRIPTION:**

Cerro Vanguardia is a gold and silver mine.

Rehabilitation of a concentrated gold sludge.

#### COATING SELECTION EXPLANATION:

This product was selected due to its excellent abrassion and impact resistance.

www.carboline.com June 2023

# **Cerro Vanguardia**

ADDITIONAL PHOTOS:













www.carboline.com June 2023

## **Cerro Vanguardia**



www.carboline.com June 2023