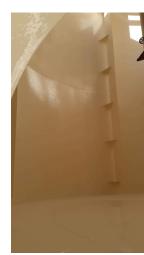

# **Product Case History**



### Cerro Vanguardia

LOCATION: Santa Cruz, Argentina

**DATE OF APPLICATION: May 2019** 

MARKET: Metals & Mining

**TYPE:** Maintenance

**OWNER:** Cerro Vanguardia S.A.

PROJECT SIZE: 4,000 Liters

AREA COATED: Tank Lining

SUBSTRATE: Steel

EXPOSURE: Immersion, Chemical

SURFACE PREP: SSPC-SP 5 (White Metal Blast)

PRODUCTS: Reactamine 760

**AREA COATED:** 

#### **PROJECT DESCRIPTION:**

Cerro Vanguardia is a gold and silver mine.

Rehabilitation of a concentrated gold sludge.

#### COATING SELECTION EXPLANATION:

This product was selected due to its excellent abrassion and impact resistance.

www.carboline.com June 2023

# **Cerro Vanguardia**

ADDITIONAL PHOTOS:













www.carboline.com June 2023

## **Cerro Vanguardia**



www.carboline.com June 2023