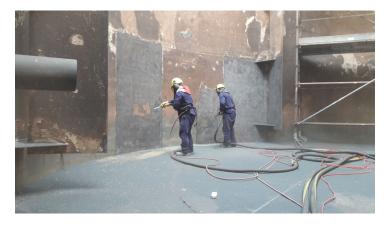

#### **PROJECT DESCRIPTION:**

Cerro Vanguardia is a gold and silver mine.

Rehabilitation of a concentrated gold sludge.

#### COATING SELECTION EXPLANATION:

This product was selected due to its excellent abrassion and impact resistance.

www.carboline.com June 2023