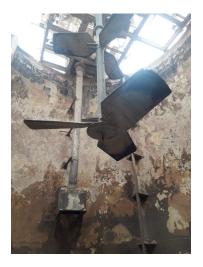

# **Product Case History**



### Cerro Vanguardia

LOCATION: Santa Cruz, Argentina

**DATE OF APPLICATION: May 2019** 

MARKET: Metals & Mining

**TYPE:** Maintenance

**OWNER:** Cerro Vanguardia S.A.

PROJECT SIZE: 4,000 Liters

AREA COATED: Tank Lining

SUBSTRATE: Steel

EXPOSURE: Immersion, Chemical

SURFACE PREP: SSPC-SP 5 (White Metal Blast)

PRODUCTS: Reactamine 760

**AREA COATED:** 

#### **PROJECT DESCRIPTION:**

Cerro Vanguardia is a gold and silver mine.

Rehabilitation of a concentrated gold sludge.

#### COATING SELECTION EXPLANATION:

This product was selected due to its excellent abrassion and impact resistance.

www.carboline.com June 2023

# **Cerro Vanguardia**

ADDITIONAL PHOTOS:













www.carboline.com June 2023

## **Cerro Vanguardia**



www.carboline.com June 2023