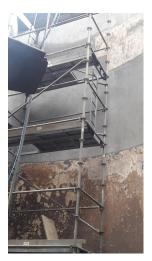

# **Product Case History**



### Cerro Vanguardia

LOCATION: Santa Cruz, Argentina

**DATE OF APPLICATION: May 2019** 

MARKET: Metals & Mining

**TYPE:** Maintenance

**OWNER:** Cerro Vanguardia S.A.

PROJECT SIZE: 4,000 Liters

AREA COATED: Tank Lining

SUBSTRATE: Steel

EXPOSURE: Immersion, Chemical

SURFACE PREP: SSPC-SP 5 (White Metal Blast)

PRODUCTS: Reactamine 760

**AREA COATED:** 

#### **PROJECT DESCRIPTION:**

Cerro Vanguardia is a gold and silver mine.

Rehabilitation of a concentrated gold sludge.

#### COATING SELECTION EXPLANATION:

This product was selected due to its excellent abrassion and impact resistance.

www.carboline.com June 2023

# **Cerro Vanguardia**

ADDITIONAL PHOTOS:













www.carboline.com June 2023

## **Cerro Vanguardia**



www.carboline.com June 2023