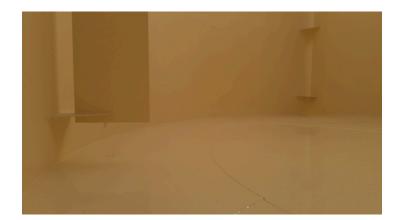

# **Product Case History**



### Cerro Vanguardia

LOCATION: Santa Cruz, Argentina

**DATE OF APPLICATION: May 2019** 

MARKET: Metals & Mining

**TYPE:** Maintenance

**OWNER:** Cerro Vanguardia S.A.

PROJECT SIZE: 4,000 Liters

AREA COATED: Tank Lining

SUBSTRATE: Steel

EXPOSURE: Immersion, Chemical

SURFACE PREP: SSPC-SP 5 (White Metal Blast)

PRODUCTS: Reactamine 760

**AREA COATED:** 

#### **PROJECT DESCRIPTION:**

Cerro Vanguardia is a gold and silver mine.

Rehabilitation of a concentrated gold sludge.

#### COATING SELECTION EXPLANATION:

This product was selected due to its excellent abrassion and impact resistance.

www.carboline.com June 2023

# **Cerro Vanguardia**

ADDITIONAL PHOTOS:













www.carboline.com June 2023

## **Cerro Vanguardia**



www.carboline.com June 2023