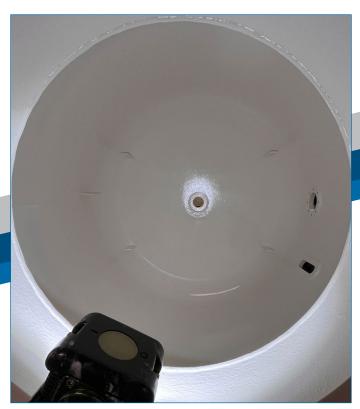

#### Hydroplate 6500

Hydroplate 6500 boasts outstanding corrosion protection, exceptional chemical resistance, very low permeability, and rapid return to service—an ideal epoxy lining for severe municipal and industrial wastewater treatment. It achieves up to 250 mils in a single coat from a pump pressure of 3,000 psi or less. Meets AWWA C210 requirements and passes ASTM G210 – Severe Wastewater Analysis Test (SWAT).

#### Hydroplate 1080

Hydroplate 1080 immersion-grate epoxy provides excellent corrosion protection and edge retention in a high-solids, moisture tolerant formula. Very low-temperature curing (-20°F/-6.6°C) significantly extends the painting season. Hydroplate 1080 conforms to multiple AWWA D102 ICS systems.

#### Hydroplate 1086

High-solids Hydroplate 1086 resists abrasion and offers excellent thermal shock resistance in moderate wastewater settings. This self-priming epoxy is suitable over steel, concrete, and ductile iron, and its low VOC and HAPs content qualifies it for use in SCAQMD-restricted areas. Meets AWWA C210 and conforms to multiple AWWA D102 ICS and OCS systems.

#### Hydroplate 1100

Versatile Hydroplate 1100 is composed of a unique resin blend that supports batch mixing, eliminating the need for plural component equipment. It offers excellent protection against impacts and abrasion while offering superior adhesion and flexibility. Low-temperature curing (35°F/2°C) extends the painting seasons. Conforms to multiple AWWA D102 ICS systems.