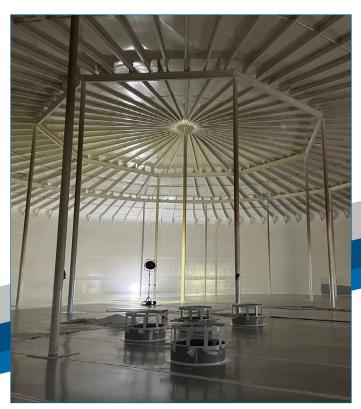

ms to multiple AWWA D102 ICS systems.

#### Hydroplate 1086

High-solids Hydroplate 1086 resists abrasion and offers excellent thermal shock resistance in moderate wastewater settings. This self-priming epoxy is suitable over steel, concrete, and ductile iron, and its low VOC and HAPs content qualifies it for use in SCAQMD-restricted areas. Meets AWWA C210 and conforms to multiple AWWA D102 ICS and OCS systems.

#### Hydroplate 1100

Versatile Hydroplate 1100 is composed of a unique resin blend that supports batch mixing, eliminating the need for plural component equipment. It offers excellent protection against impacts and abrasion while offering superior adhesion and flexibility. Low-temperature curing (35°F/2°C) extends the painting seasons. Conforms to multiple AWWA D102 ICS systems.



Photo credit: Kyle Smith, Carboline



Photo credit: Chris Gift, Carboline

### **GLOBAL COATINGS LEADERS™**

RIGHT PEOPLE · RIGHT PRODUCTS · RIGHT LOCATIONS

## **Exceptional products. Superior technical guidance.**

Advancing a more durable, resilient, and sustainable built environment since 1947.

1947

Since 1947, we have been dedicated to delivering innovative coatings, linings, and fireproofing products. We are driven to provide the best solutions, service, and quality to our customers.



Our customers can be confident that behind every sale is a team of some of the most well-respected members of the industry, dedicated and determined to make your project a success.



Our global network of industrial service centers and distribution points are strategically located around the wor