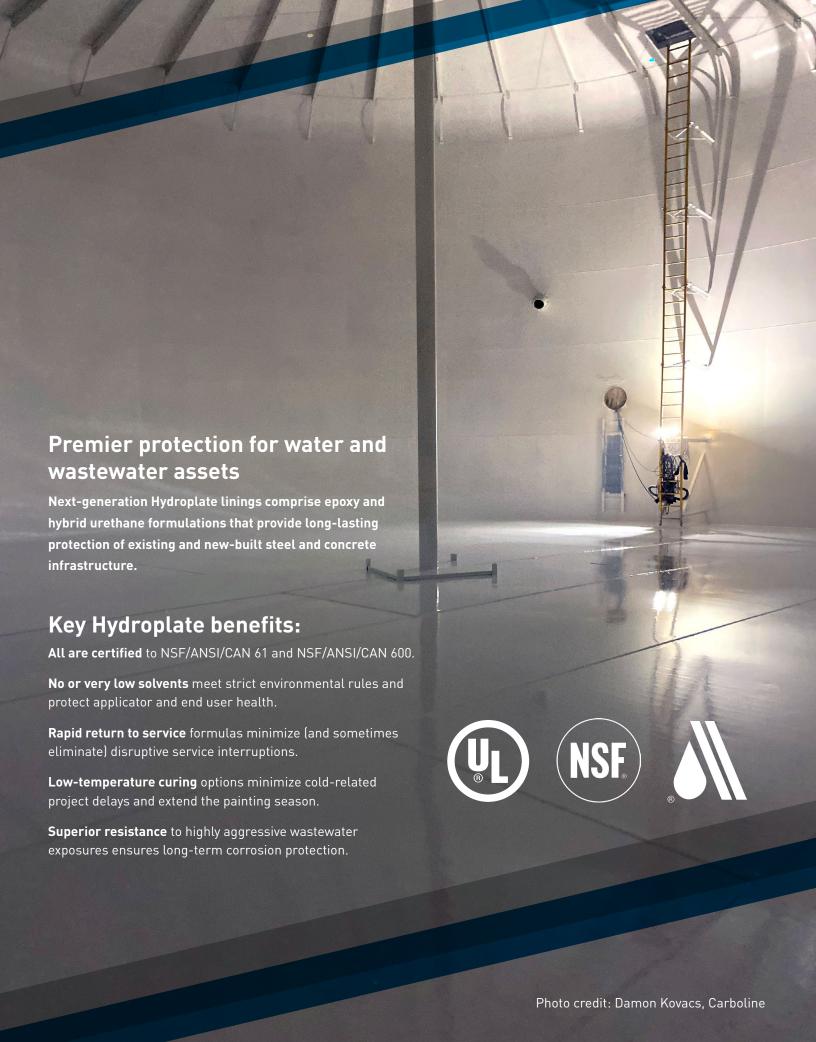

# Hydroplate® linings

Next-generation water and wastewater linings





#### Hydroplate 6500

Hydroplate 6500 boasts outstanding corrosion protection, exceptional chemical resistance, very low permeability, and rapid return to service—an ideal epoxy lining for severe municipal and industrial wastewater treatment. It achieves up to 250 mils in a single coat from a pump pressure of 3,000 psi or less. Meets AWWA C210 requirements and passes ASTM G210 – Severe Wastewater Analysis Test (SWAT).

#### Hydroplate 1080

Hydroplate 1080 immersion-grate epoxy provides excellent corrosion protection and edge retention in a high-solids, moisture tolerant formula. Very low-temperature curing (-20°F/-6.6°C) significantly extends the painting season. Hydroplate 1080 conforms to multiple AWWA D102 ICS systems.

#### Hydroplate 1086

High-solids Hydroplate 1086 resists abrasi